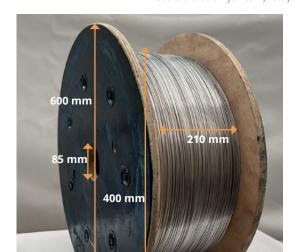

**PARENT PRODUCT CODE** 

SSAW 316 GD ----

See table below for complete product codes

Wire Diameter 2.50 mm

Type Guard Wire

**Stock Status** Stocked

4 Wooden **Packaging** drums / crate

**Product Page Care Page Glossary Page** 

www.sswm.com.au/product/stainless-steel-bright-annealed-guard-wire

www.sswm.com.au/stainless-steel-cleaning-maintenance

www.sswm.com.au/what-is-stainless-steel

| PRODUCT CODE     | WIRE DIAMETR<br>mm | GRADE | COIL WEIGHT<br>Kg | COIL LENGTH<br>m | TENSILE Mpa      | APPROX<br>METRES / Kg |
|------------------|--------------------|-------|-------------------|------------------|------------------|-----------------------|
| SSAW 316 GD 2.50 | 2.50 mm            | 316   | 77 Kg             | 2000m            | 620 - 760<br>Mpa | 25.79 m/Kg            |