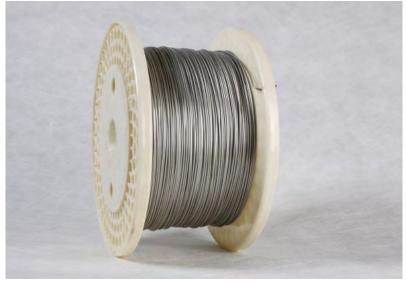

**PARENT PRODUCT CODE** 

SSFW 3.00 ----

See table below for complete product codes

METRIC
Wire Diameter 3.00 mm

Type Fence Wire (soft)

Stock Status Stocked

Images are provided as a guide only.

Care Page

Glossary Page

| PRODUCT CODE    | WIRE DIAMETER<br>mm | GRADE | COIL LENGTH m | COIL WEIGHT Kg | TENSILE Mpa |
|-----------------|---------------------|-------|---------------|----------------|-------------|
| SSFW 3.00 316 S | 3.00                | 316   | 375           | 20.9           | 600 - 700   |