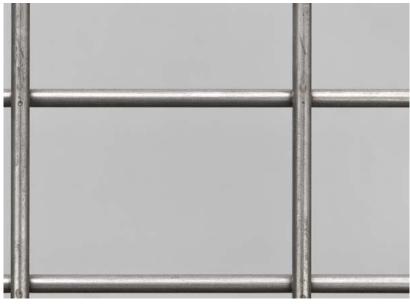

## Stainless Steel LANDSCAPING PRODUCTS

Type Welded Panel

Stock Status Stocked

Approx Kg/m² 5.3 Kg/m²

Images are provided as a guide only

 Product Page
 www.sswm.com.au/product/stainless-steel-landscaping-mesh

 Care Page
 www.sswm.com.au/stainless-steel-cleaning-maintenance

Glossary Page www.sswm.com.au/what-is-stainless-steel

| PRODUCT CODE           | GRADE | Width mm | Length m | APPROX Kg/PANEL | PANELS / PACK |
|------------------------|-------|----------|----------|-----------------|---------------|
| SSWP 050x075 5.00 1204 | 304   | 1200 mm  | 2400 mm  | 15.3 Kg         | 25            |