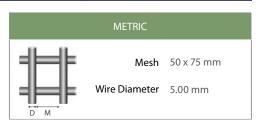

 Care Page
 www.sswm.com.au/stainless-steel-cleaning-maintenance

Glossary Page www.sswm.com.au/what-is-stainless-steel

| PRODUCT CODE           | GRADE | Width mm | Length m | APPROX Kg/PANEL | PANELS / PACK |
|------------------------|-------|----------|----------|-----------------|---------------|
| SSWP 050x075 5.00 1204 | 304   | 1200 mm  | 2400 mm  | 15.3 Kg         | 25            |