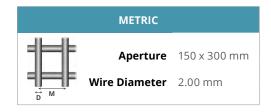

## PARENT PRODUCT CODE

**SSWMRM 150 2.0 1806 PVC** 

Images are provided as a guide only.

Application Pages

Stainless Steel

Stock Status Stocked

Finish Black PVC Coated

Approx Kg/m²\* 0.26 kg/m²

Glossary Page

| PRODUCT CODE             | GRADE | Width mm | Length m | Diam. mm | APPROX<br>Kg/Roll |
|--------------------------|-------|----------|----------|----------|-------------------|
| SSWMRM 150 2.0 1806 PVC* | 316   | 1800 mm  | 50 m     | 200 mm   | 26.5 Kg           |