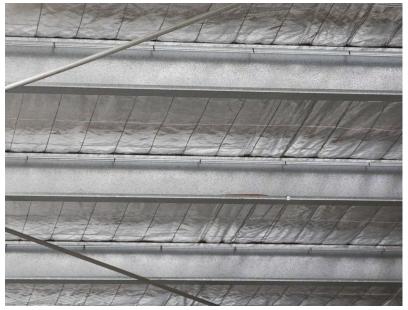

## PVC COATED ROOF SAFETY MESH

## TESTING / STANDARDS Mesh is Tested / Manufactured to^ AS/NZS 4389:2015 Safety Mesh Complies to Load Testing of standard only

**AS 2331.3.1:2001 (R2017)**Neutral Salt Spray Test 

96 Hours

Prior to installation refer to local Code of Practice for safe work on roofs.