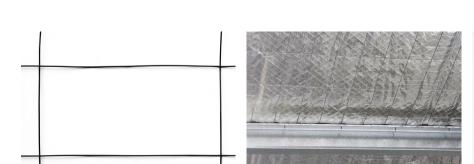

## PVC COATED ROOF SAFETY MESH

## PARENT PRODUCT CODE

**SSWMRM 150 2.0 1806 PVC** 

Images are provided as a guide only.

Application Pages

Stainless Steel

Stock Status Stocked

Finish Black PVC Coated

Approx Kg/m²\* 0.26 kg/m²